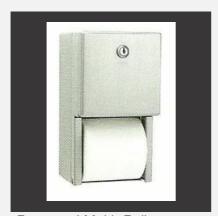

## **TOILET TISSUE DISPENSERS**

Surface Mounted Multi-Roll

Surface Mounted Tissue Dispenser

Recessed Multi- Roll

Surface Mounted Multi-Roll Tissue Dispenser