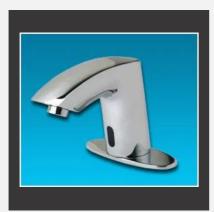

## **AUTOMATIC SENSOR FAUCETS**

Stainless Steel Sensor Faucet

Wall Mount Sensor Faucet

Basin Mount Sensor Faucet

Automatic Taps