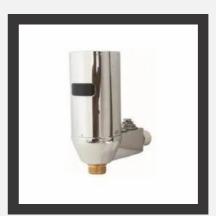

## **AUTOMATIC SENSOR FAUCETS**

Stainless Steel Sensor Faucet

Wall Mount Sensor Faucet

Basin Mount Sensor Faucet

Automatic Taps