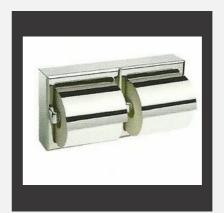

## **TOILET TISSUE DISPENSERS**

Surface Mounted Multi-Roll

Surface Mounted Tissue Dispenser

Recessed Multi- Roll

Surface Mounted Multi-Roll Tissue Dispenser