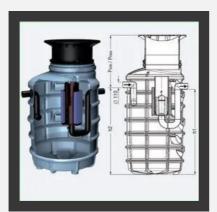

# GREASE SEPARATORS FOR UNDERGROUND INSTALLATION

Grease separator Euro G according EN 1825-1 NS 1/2/4 for underground installation

Coalescence separator NS 3 - NS

Coalescence separator NS 3/6 according to EN 858, Class I