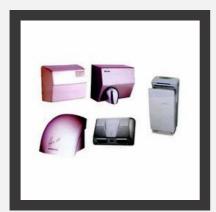

## **AUTOMATIC HAND DRYERS**

Hand & Face Dryer

Askon Twin Blower

Automatic Hand Dryer

Single Blower Automatic Hand Dryer

## **ASKON HAND DRYERS**

AS 25-IR W Hand Dryer

AS 25-IR SB Hand Dryers

AS 25-IR SM ( Mirror Finish )

Jet Hand Dryer