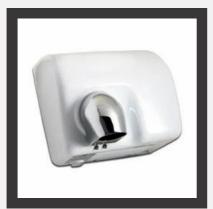

## **AUTOMATIC HAND DRYERS**

Hand & Face Dryer

Askon Twin Blower

Automatic Hand Dryer

Single Blower Automatic Hand Dryer

## **ASKON HAND DRYERS**

AS 25-IR W Hand Dryer

AS 25-IR SB Hand Dryers

AS 25-IR SM ( Mirror Finish )

Jet Hand Dryer