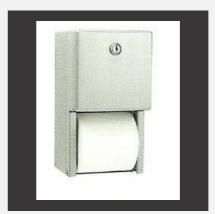

## **TOILET TISSUE DISPENSERS**

Surface Mounted Multi-Roll

Surface Mounted Tissue Dispenser

Recessed Multi- Roll

Surface Mounted Multi-Roll Tissue Dispenser