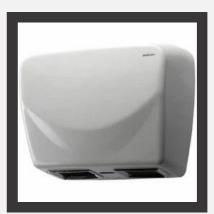

## **AUTOMATIC HAND DRYERS**

Hand & Face Dryer

Askon Twin Blower

Automatic Hand Dryer

Single Blower Automatic Hand Dryer

## **ASKON HAND DRYERS**

AS 25-IR W Hand Dryer

AS 25-IR SB Hand Dryers

AS 25-IR SM ( Mirror Finish )

Jet Hand Dryer