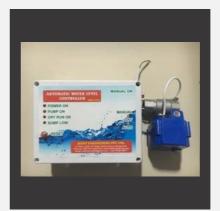

#### WATER LEVEL CONTROLLER

Automatic Water Level Controller

Motorized Water Level Controller

Wireless - Automatic Water Level Controller

Water Level Control UG Sump And Over Head Tank