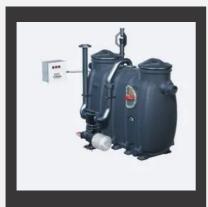

## **GREASE SEPARATORS FOR INTERIOR INSTALLATION**

Grease Separator Kessel

Grease separator Euro E+S PV

Grease Separator Euro E+S

Grease separator Euro D+S

# GREASE SEPARATORS FOR UNDERGROUND INSTALLATION

Grease separator Euro G according EN 1825-1 NS 1/2/4 for underground installation

Coalescence separator NS 3 - NS

Coalescence separator NS 3/6 according to EN 858, Class I