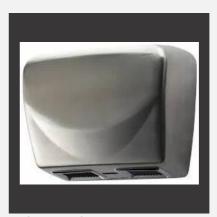

## **ASKON HAND DRYERS**

AS 25-IR W Hand Dryer

AS 25-IR SB Hand Dryers

AS 25-IR SM ( Mirror Finish )

Jet Hand Dryer