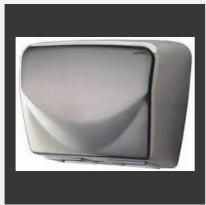

## **AUTOMATIC HAND DRYERS**

Hand & Face Dryer

Askon Twin Blower

Automatic Hand Dryer

Single Blower Automatic Hand Dryer