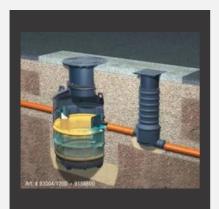

# GREASE SEPARATORS FOR UNDERGROUND INSTALLATION

Grease separator Euro G according EN 1825-1 NS 1/2/4 for underground installation

Coalescence separator NS 3 - NS

Coalescence separator NS 3/6 according to EN 858, Class I