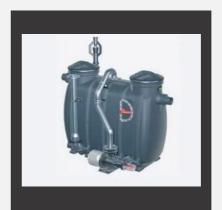

## **GREASE SEPARATORS FOR INTERIOR INSTALLATION**

Grease Separator Kessel

Grease separator Euro E+S PV

Grease Separator Euro E+S

Grease separator Euro D+S

# GREASE SEPARATORS FOR UNDERGROUND INSTALLATION

Grease separator Euro G according EN 1825-1 NS 1/2/4 for underground installation

Coalescence separator NS 3 - NS

Coalescence separator NS 3/6 according to EN 858, Class I