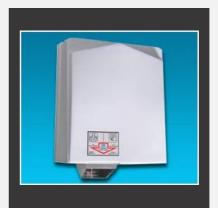

#### WATER LEVEL CONTROLLER

Automatic Water Level Controller

Motorized Water Level Controller

Wireless - Automatic Water Level Controller

Water Level Control UG Sump And Over Head Tank