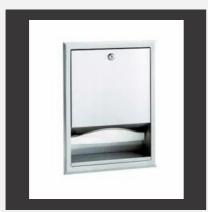

#### **BOBRICK WASHROOM ACCESSORIES**

Toilet Tissue Dispensers

B-2111 Soap Dispenser

Recessed Paper Towel
Dispenser/Waste Receptacle

Recessed Convertible Paper Towel Dispenser