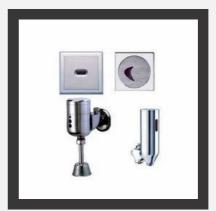

## **AUTOMATIC URINAL FLUSHERS**

Roca Urinal Sensors

Automatic Urinal Flush Sensor

Battery Operated Sensor Toilet Flusher

Battery Operated Urinal Flusher

## **AUTOMATIC SENSOR FAUCETS**

Stainless Steel Sensor Faucet

Wall Mount Sensor Faucet

Basin Mount Sensor Faucet

Automatic Taps